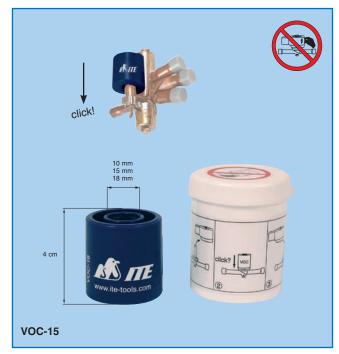

## **SOLENOID VALVE OPERATING CONTROLLERS**

VOC-10 VALVE OPERATING CONTROLLER with 10 mm diameter bore size VALVE OPERATING CONTROLLER with 15 mm

VOC-15 diameter bore size

VALVE OPERATING CONTROLLER with 18 mm **VOC-18** 

diameter bore size

- The quickest and easiest way to convert electrically operated solenoid valves into hand operated valves. To allow testing of valve operation and to undertake repairs.
- 3 models with 3 different stem sizes fit all models of solenoid valves on the market.
- Pocket size, easy to use, the ideal addition to every service engineers tool kit.
- Do not use the magnet when the solenoid valve is electrically operated.