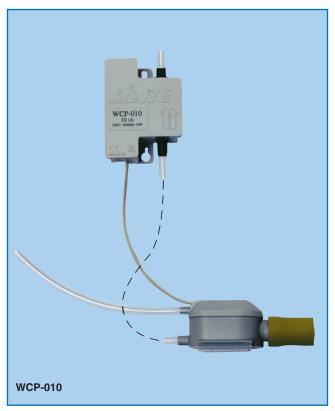

## **CONDENSATE REMOVAL PUMPS** for general use

WCP-010/230V WCP-020/230V CONDENSATE PUMP, max capacity 10 l/h, for air-conditioners up to 10 kW  $\,$ 

**CONDENSATE PUMP**, max capacity 20 l/h, for air-conditioners up to 20 kW

## **FEATURES**

- Reciprocating piston water-pump and separate detection-module (3 levels) up to 2 m.
- Compact and easy to conceal, suitable for residential and commercial installations.
- · Special mounting system permits fast, easy and reliable installation
- Suitable for wall mounting (splits, consoles, fan convectors) or ceiling mounting (ceiling units, double ceilings,...).