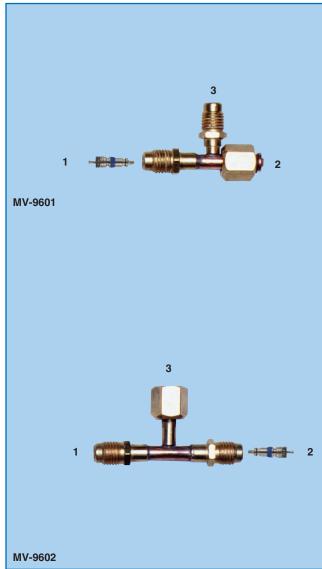

## UNIVERSAL TEES CONNECTORS

| MV-9601 | <sup>1</sup> /4" MFL with core (1)              |
|---------|-------------------------------------------------|
|         | x $1/4$ " FFL nut with hex swivel depressor (2) |
|         | x <sup>1</sup> /4" MFL (free) <b>(3)</b> .      |

MV-9602  $\frac{1}{4^{"}}$  MFL (free) (1) x  $\frac{1}{4^{"}}$  MFL with core (2) x  $\frac{1}{4^{"}}$  FFL nut with hex swivel depressor (3).

- These tees contain a core depressor, a Teflon "schrader" **core** and always **TWO** free <sup>1</sup>/4" flare ends.
- The core can be **moved** on all <sup>1</sup>/4" MFL outlets.
- Can be used for (they have no caps):
  - All connect controls (temp., press., charg.)
  - Checking oil pressure on larger compressors having positive pressure oil pumps. Etc...
  - Checking accuracy of oil pressure gauges (to compare the unit gauge with yours).