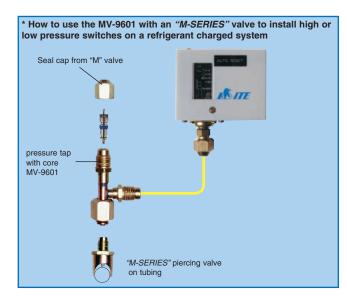

## UNIVERSAL TEES CONNECTORS

| MV-9601 | <sup>1</sup> /4" MFL with core (1)              |
|---------|-------------------------------------------------|
|         | x $1/4$ " FFL nut with hex swivel depressor (2) |
|         | x <sup>1</sup> /4" MFL (free) <b>(3)</b> .      |

MV-9602  $\frac{1}{4^{"}}$  MFL (free) (1) x  $\frac{1}{4^{"}}$  MFL with core (2) x  $\frac{1}{4^{"}}$  FFL nut with hex swivel depressor (3).

- These tees contain a core depressor, a Teflon "schrader" **core** and always **TWO** free <sup>1</sup>/4" flare ends.
- The core can be **moved** on all <sup>1</sup>/4" MFL outlets.
- Can be used for (they have no caps):
  - All connect controls (temp., press., charg.)
  - Checking oil pressure on larger compressors having positive pressure oil pumps. Etc...
  - Checking accuracy of oil pressure gauges (to compare the unit gauge with yours).