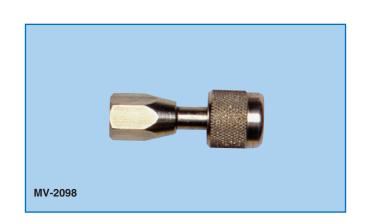

1/4" FFL with "SURE SEAL" x <sup>3</sup>/8" MFL.

MV-2098

1/4" FFL with "SURE SEAL" x <sup>1</sup>/8" FPT.

MV-2094

1/4" FFL with "SURE SEAL" x <sup>1</sup>/4" FPT.

MV-5171

Kit of replacement parts for all "SURE SEAL". Contains GASKETS, DEPRESSOR and SPRING.