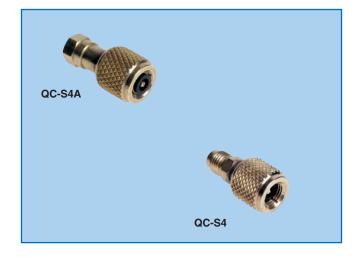

| QC-S4A<br>QC-S4B | STRAIGHT ADAPTER  1/8" FPT x 1/4" FFL swivel nut  STRAIGHT ADAPTER  1/4" FPT x 1/4" FFL swivel nut |
|------------------|----------------------------------------------------------------------------------------------------|
| QC-S4            | STRAIGHT ADAPTER  1/4" MFL x 1/4" FFL swivel nut                                                   |
| QC-S46           | STRAIGHT ADAPTER 3/8" MFL x 1/4" FFL swivel nut                                                    |
| QC-S64           | STRAIGHT ADAPTER  1/4" MFL x 3/8" FFL swivel nut  PLEASE NOTE: without depressor                   |