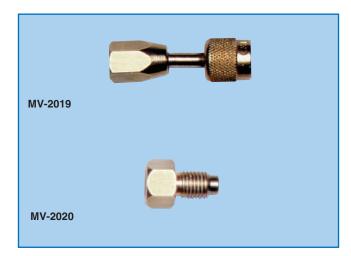

### **ADAPTERS - COUPLERS**

| ADAI ILIIO | OOOI EEIIO                                                                                                                                                        |
|------------|-------------------------------------------------------------------------------------------------------------------------------------------------------------------|
| MV-2000    | $^{1}$ /4" FFL swivel with depressor and rubber seal x $^{1}$ /4" MFL with hex pad Straight.                                                                      |
| MV-2010    | $^{1}\mbox{/}4"$ FFL swivel with depressor and rubber seal x $^{1}\mbox{/}4"$ MFL with hex pad $90^{\circ}$ elbow.                                                |
| QC-E64     | 90° ADAPTER 1/4" MFL x 3/8" FFL swivel with rubber seal. PLEASE NOTE: without depressor.                                                                          |
| MV-2038    | $^{1}\mbox{/4}"$ FFL swivel with depressor and rubber seal x $^{3}\mbox{/8}"$ MFL with hex pad.                                                                   |
| MV-2018    | $^{1}\mbox{/4}^{\circ}$ FFL swivel with depressor tip and rubber seal x $^{1}\mbox{/8}^{\circ}$ MPT with hex pad.                                                 |
| MV-2014    | $^{1}\!/4"$ FFL swivel with depressor tip and rubber seal x $^{1}\!/4"$ MPT with hex pad.                                                                         |
| MV-2012    | <sup>1</sup> /4" FFL swivel with depressor tip and rubber seal x <sup>1</sup> /2" ACME male AUTOMOTIVE AIR-CONDITIONING SYSTEM                                    |
| MV-2028    | <sup>1</sup> / <sub>4</sub> " MFL x <sup>1</sup> / <sub>2</sub> " ACME female swivel with depressor tip and rubber seal <i>AUTOMOTIVE AIR-CONDITIONING SYSTEM</i> |
| MV-2019    | $^{1}\mbox{/}4"$ FFL swivel with depressor tip and rubber seal x $^{1}\mbox{/}8"$ FPT (hex shape).                                                                |
| MV-2041    | $^{1}$ /4" FFL with depressor tip and rubber seal x $^{1}$ /4" FPT (hex shape).                                                                                   |
| MV-2020    | <sup>1</sup> /4" FFL (hex solid mounting pad)<br>x <sup>1</sup> /2" ACME male<br>AUTOMOTIVE AIR-CONDITIONING SYSTEM                                               |