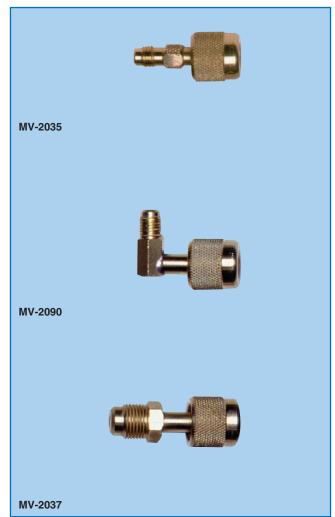

## "SURE SEAL" RETAINING COUPLERS & AUTOMATIC HOSE SELF CLOSING

MV-2035

1/4" FFL with "SURE SEAL" x <sup>1</sup>/4" MFL Straight.

MV-2090

1/4" FFL with "SURE SEAL" x  $^{1}/4$ " MFL  $90^{\circ}$  elbow.

MV-2037

1/4" FFL with "SURE SEAL" x <sup>3</sup>/8" MFL.

MV-2098

1/4" FFL with "SURE SEAL" x <sup>1</sup>/8" FPT.

MV-2094

1/4" FFL with "SURE SEAL" x <sup>1</sup>/4" FPT.

MV-5171

Kit of replacement parts for all "SURE SEAL". Contains GASKETS, DEPRESSOR and SPRING.