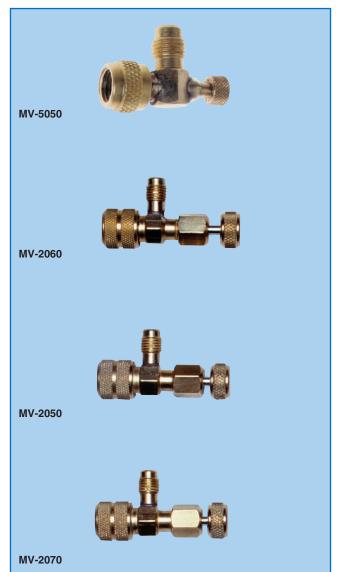

## THUMBSCREW GAS CONTROL ACCESS VALVES FOR HOSES WITH STANDARD CORE DEPRESSOR

MV-5050

1/4" MFL (for hose)

 $\,$  x  $^{1}$ /4" FFL (thumbscrew swivel nut for all access

valves or fittings, with gaskets)

SUPER COMPACT TYPE (gasket page 115).

MV-2060

1/4" MFL (for hose)

x 1/4" FFL (thumbscrew swivel nut for all access

valves or fittings, with gaskets)

PROFESSIONAL TYPE.

MV-2050

3/16" MFL

x  $^{3}/_{16}$ " FFL (thumbscrew swivel nut for all access

valves or fittings, with gaskets)

SPECIAL AUTOMOTIVE AIR CONDITIONING.

MV-2070

<sup>1</sup>/4" MFL (for hose)

x  $^{1}/_{4}$ " FFL (thumbscrew swivel nut for all access

valves or fittings, with gaskets)

WITH an ideal check back seat to hold the gas in

all hoses when disconnected.

• These thumbscrew core depressors are designed to be used on the end of a charging hose.

- When attached to an access fitting, they can depress the core and control the flow of gas. This also means the core can be shut-off before disconnecting, thus avoiding a spit back on your hand or in the atmosphere.
- The seals on each part have broad compatibility with the USUAL as well as NEW refrigerants and their lubricants.