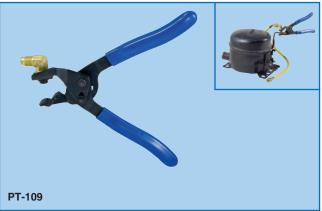

one swift motion.

## FEATURES

- Self adjusting. No need to adjust the tool for different sizes of tubing. The patented tension system automatically locks pliers on copper tubing  $^{1}\!/\!4"$  to  $^{1}\!/\!2"$  (6 mm 12 mm) OD tubing.
- Replaceable hardened, stainless steel pierce and brass valve assembly.
- 90° elbow brass valve & extension tube eliminates tangling and interference problems.
- Durable: made with high carbon, heat treated, steel jaws.



| VG-14  |                                                       |
|--------|-------------------------------------------------------|
|        | Adjustable from $3/16$ " (5 mm) up to $1/4$ " (6 mm). |
| VG-14G | Spare gasket for VG-14                                |
| VG-14I | Spare needle with teflon ring for VG-14               |