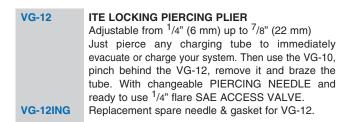

## LOCKING PINCH-OFF AND PIERCING PLIERS

PT-109

LOCKING PINCH-OFF and PIERCING PLIERS

Line piercing/refrigerant recovery tool pierces, seals and locks on to copper lines in one swift motion.

## FEATURES

- Self adjusting. No need to adjust the tool for different sizes of tubing. The patented tension system automatically locks pliers on copper tubing  $^{1}\!/\!4"$  to  $^{1}\!/\!2"$  (6 mm 12 mm) OD tubing.
- Replaceable hardened, stainless steel pierce and brass valve assembly.
- 90° elbow brass valve & extension tube eliminates tangling and interference problems.
- Durable: made with high carbon, heat treated, steel jaws.