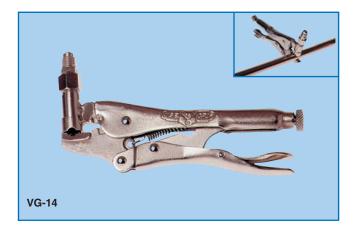

| VG-14  |                                                       |
|--------|-------------------------------------------------------|
|        | Adjustable from $3/16$ " (5 mm) up to $1/4$ " (6 mm). |
| VG-14G | Spare gasket for VG-14                                |
| VG-14I | Spare needle with teflon ring for VG-14               |