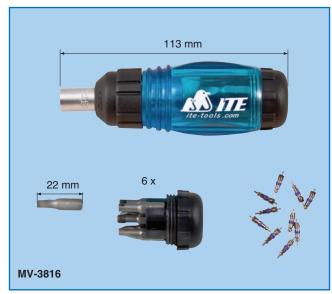

#### MV-3816

**VALVE CORE TOOLS SCREW SET** 

- Compact, but very robust 7-in-1 tool.
- Large handle to fit in the palm of your hand and to allow application of maximum force.
- Ratchet handle mechanism to turn left or right, or can be fixed manually to use without ratchet.
- 7 different bits are neatly stored in transparent handle.
  - Slotted: 5,0, 6,0
  - Philips: 1, 2
  - Core removing bits: 4,4, 5,0
  - Thread chaser (to clean and repair thread in schrader service valves).
- The cores are not included.