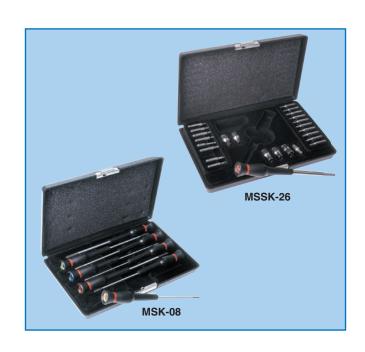

## MSK-08

**MICRO SCREWDRIVER KIT (8 pcs)** 

- Slotted: 2,0 x 75, 2,5 x 75, 3,0 x 75, 3,5 x 75, 4,0 x 75
- Philips: PH00 x 75, PH0 x 75, PH1 x 75

#### MSSK-26

MICRO SCREWBIT & SOCKET KIT (26 pcs)

- Philips: PH00, PH0
- Slotted: 2,0, 2,5, 3,0, 4,0.
- Pozi: #00, #0.
- Ballpoint: 1,5, 2,0, 2,5.
- Torks: T6, T7, T8, T9, T10.
- Hex: 1,5, 2,0, 2,5.
- Adapter: 1/4" dr. x 4 hex.
- Socket: 1/4" dr. 3,2, 4,0, 5,0, 5,5, 7,0.