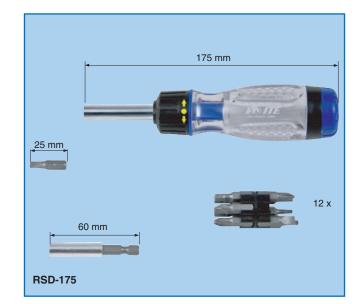

### **RSD-175**

### **RATCHET SCREW DRIVER**

- Large, very robust 12-in-1 tool.
- 125 mm handle to fit in the palm of your hand and to allow application of maximum force.
- Ratchet handle mechanism to turn left or right, or can be fixed to use without ratchet.
- 12 different bits are neatly stored in transparent handle.
  - Slotted: 5,0, 6,0
  - Philips: 1, 2
  - Pozi: 1, 2
  - TX: 10, 15, 20 - HX: 4,0, 5,0, 6,0
- · Magnetic extension of 60 mm stored in handle.