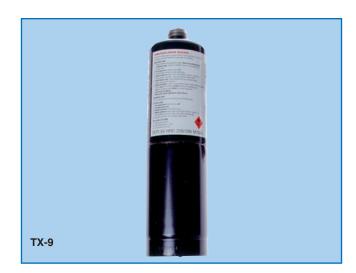

## **GAS CYLINDER**

TX-9

PROPANE CYLINDER 400 g. (14,12 oz)

- Flame temperature in oxygen 2526°C (4579°F)
- Primary combustion heating value 64 Kcal (255 BTU)