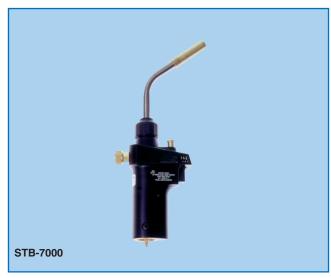

## **AUTO-START PROPANE TORCH**

STB-7000

**AUTO-START PROPANE TORCH** 

- The auto-start propane torch features a comfortable 'easy grip' handle made of high impact plastic that provides an ergonomic feel and lasting durability.
- Pressure is regulated with a flame control valve.
- Stainless steel burn tube and 'auto-start' ignition are also

  (auto-start' ignition are also

  (auto-start')

  (auto-start')