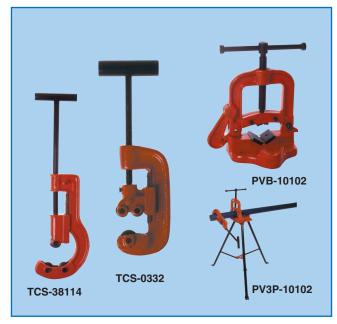

## STEEL PIPE CUTTERS

| TCS-0332   | STEEL TUBE CUTTER: <sup>1</sup> /8" to 1 <sup>1</sup> /4" (3 mm to 32 mm), weight: 15 kg             |
|------------|------------------------------------------------------------------------------------------------------|
| TCS-38114  | <b>STEEL TUBE CUTTER</b> : 1 <sup>1</sup> /2" to 4 <sup>1</sup> /2" (38 mm to 114 mm), weight: 22 kg |
| PVB-10102  | <b>BENCH PIPE VISE</b> : <sup>3</sup> /8" to 4" (10 mm to 102 mm),                                   |
| PV3P-10102 | weight: 17 kg <b>TRIPOD PIPE VISE</b> : <sup>3</sup> /8" to 4" (10 mm to 102 mm),  weight: 18,6 kg   |