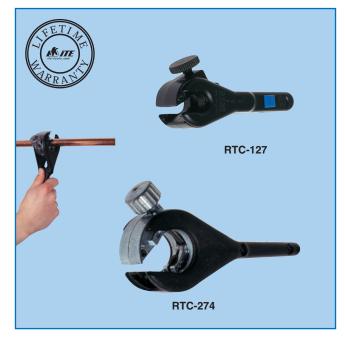

## **RATCH-CUT TUBE CUTTERS**

RTC-127

**RATCH CUTTER**: <sup>1</sup>/8" to <sup>3</sup>/8" (3 mm to 10 mm)

- Uniquely designed for fast, accurate pipe cutting, especially in confined, nearly inaccessible locations.
- Suitable for use on mild or stainless steel, copper or thinwall PVC and CPVC.

## **SPARE PARTS FOR RTC-127**

RTC-127-A Cutting wheel Screw for cutting Screw for cutting wheel

RTC-274

**RATCH CUTTER**: <sup>5</sup>/16" to 1<sup>1</sup>/8" (8 mm to 28 mm)

- Same as above but a wider tube cutting range.
- For quick, precise cutting of mild or stainless steel, copper or thinwall PVC and CPVC.