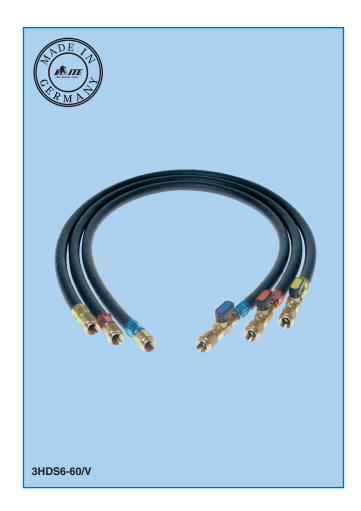

## SET OF 3 HOSES (Blue + Red + Yellow)

| 3HDS6-36/V | Set of 3 hoses | L = 90 cm  | (36") |
|------------|----------------|------------|-------|
| 3HDS6-60/V | Set of 3 hoses | L = 150 cm | (60") |
| 3HDS6-72/V | Set of 3 hoses | L = 180 cm | (72") |