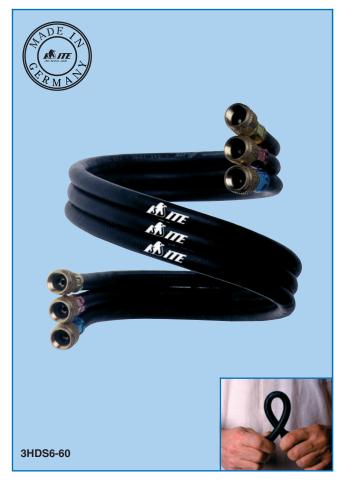

## SET OF 3 HOSES (Blue + Red + Yellow)

| 3HDS6-36 | Set of 3 hoses | L = 90 cm  | (36") |
|----------|----------------|------------|-------|
| 3HDS6-60 | Set of 3 hoses | L = 150 cm | (60") |
| 3HDS6-72 | Set of 3 hoses | L = 180 cm | (72") |