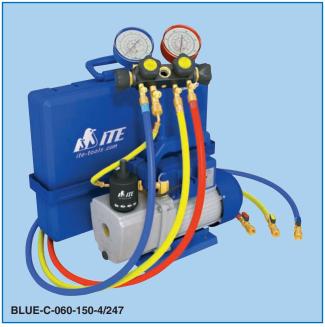

#### MOST BLUE-C CHARGING STATION

BLUE-C-040-055-2/410
BLUE-C charging station
BLUE-C-040-055-2/447
BLUE-C charging station
BLUE-C-040-055-4/447
BLUE-C charging station
BLUE-C-060-055-2/410
BLUE-C charging station
BLUE-C-060-055-2/447
BLUE-C charging station
BLUE-C-060-055-4/247
BLUE-C charging station
BLUE-C-060-055-4/447
BLUE-C charging station