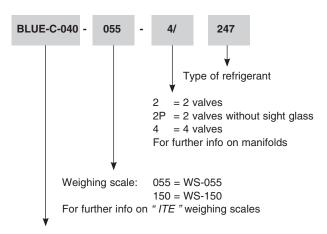

#### **HOW TO ORDER**

Since we can supply the station with different types of pumps, manifolds, weighing scales, we have developed a simple system to generate the part number (see below).

Frame + Pump 040 = MK-040-DS 060 = MK-060-DS 120 = MK-120-DS 180 = MK-180-DS 280 = MK-280-DS

For further info on "ITE" vacuum pumps

#### MOST BLUE-C CHARGING STATION

BLUE-C-040-055-2/410
BLUE-C charging station
BLUE-C-040-055-2/447
BLUE-C charging station
BLUE-C-040-055-4/447
BLUE-C charging station
BLUE-C-060-055-2/410
BLUE-C charging station
BLUE-C-060-055-2/447
BLUE-C charging station
BLUE-C-060-055-4/247
BLUE-C charging station
BLUE-C-060-055-4/447
BLUE-C charging station