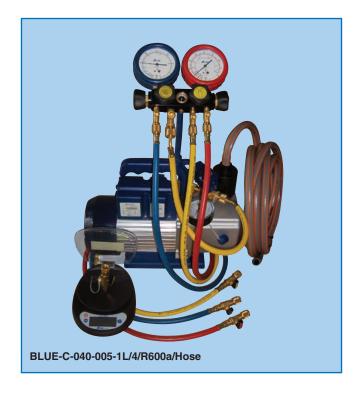

### **SPECIAL MODELS**

With exhaust hose (4  $\mbox{M})$  for venting combustible gasses away from the pump.

BLUE-C-040-005-1L/4/R600a/Hose BLUE-C-040-005-1L/4/R600a+R134a/Hose