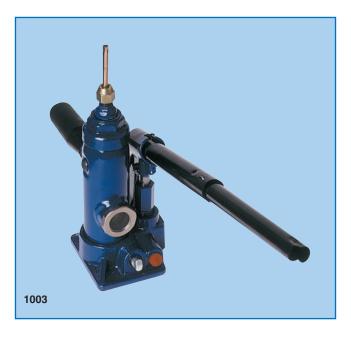

## 7. CAPILLARY CHECK

1003

## **CAPILLARY-TUBE CLEANING DEVICE**

- For cleaning and unblocking capillary tubes in refrigeration systems.
- Possibility to clean individual, free sections of capillary tubes.
- The cleaning operation is done by pushing oil under high pressure into the capillary tube.
- Maximum pressure: 170 bar.
- Suitable for different sizes of capillary tube.
- Weight: 1,9 kg.