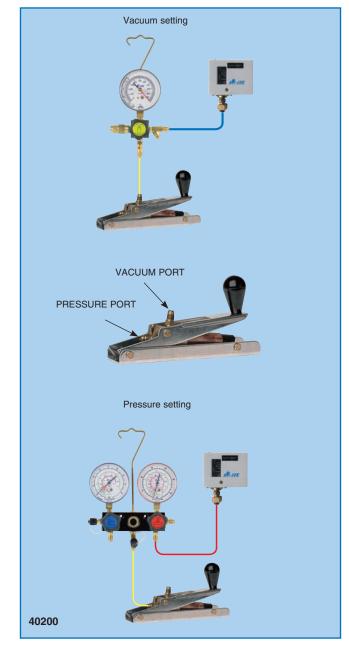

## 6. CONTROLS TEST PUMP FOR PRESSURE OR VACUUM TESTING

40200

MANUAL TEST PUMP (vacuum/pressure)

## **DESCRIPTION**

- Quickly and accurately test any assembly for vacuum or pressure.
- Easy use for testing and setting single and dual pressure or vacuum controls.
- Can be used with or for any gauge-manifold assembly.
- Test range: 846 mbar (12,30 psi) vacuum or 20 bar (300 psi) pressure.
- Two 1/4" male flare SAE connections (pressure and vacuum).
- Supplied complete with adapter (40201).