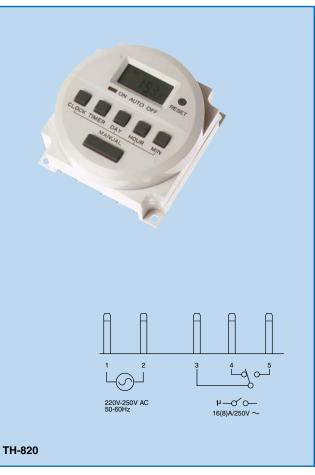

## TH-820 WEEKLY & DAILY TIMER MODULE

### FEATURES

- Latest technology CMOS quartz micro-controller.
- Digital electronics general purpose time switch with daily and weekly programs.
- Repeat programs with 8 ON/OFF locations.
- Shortest switching interval 1 minute.
- LCD indication for time-of-day, weekday and switching status.
- NiMH rechargeable button cell back up battery for power reserve more than 200 hours after fully charged. NiMH is an environmental protection free green battery.
- Three ways override operating mode for ON/AUTO/OFF by push button.
- Simple and easy to program and operate by multi-functional keys.
- LED indicates ON/OFF status.

### **SPECIFICATIONS**

- Input range: 220 V AC 250 V AC
- Output: Resistive load: 16 AMPS at 250 V AC Inductive load: 8 AMPS at 250 V AC.
- Back up battery: 1,5 V DC NiMH rechargeable battery.
- Battery life cycle: 1,000 times from empty to fully charged.
- Battery reserve time: more than 200 hours after fully charged.
- CE, GS approved.