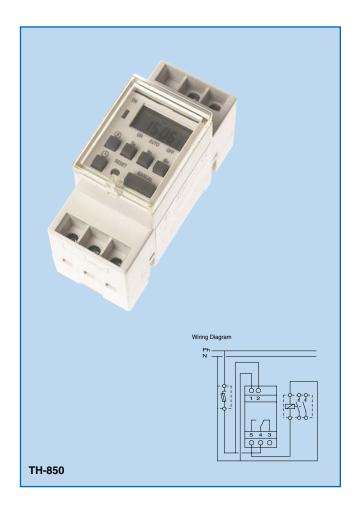

# TH-850

# ELECTRONIC PROGRAMMABLE TIMER FOR DIN RAIL INSTALLATION

#### **FEATURES**

- Same features as TH-820.
- Easy installation for DIN rail application.
- Protected with transparent front cover.
- Designed for full module of 35 mm size.

## SPECIFICATIONS

- Input range: 220 V 250 V AC.
- Output: Resistive load: 16 AMPS at 230 V AC Max. 3,680 WATT Inductive load: 8 AMPS at 230 V AC.
- Back up battery: 1,5 V DC NiMH rechargeable battery.
- Battery life cycle: 1,000 times from empty to fully charged.
- Battery reserve time: more than 200 hours after fully charged.
- CE, GS approved.