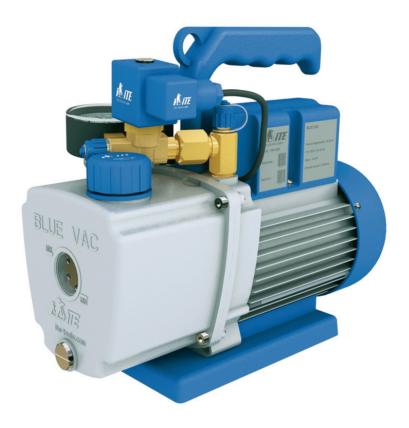

## One of the best vacuum pumps available

- Six models from 40 lpm (1.44 cfm) to 273 lpm (9.64 cfm)
- Dual stage for maximum performance and deep vacuum power
- Dual voltage and dual cycle 220V/50Hz and 110V/60Hz
- Single pole switch for easy voltage changing
- Gas ballast valve to minimise moisture condensing and reduce evacuation time
- Lifting / security eye built in to handle
- Equipped with thermal and electrical overload protection
- Electrically operated solenoid valve to maintain vacuum in the event of power failure
- Fitted vacuum gauge to monitor evacuation
- Supplied with oil mist filter to minimise oil vapour release to atmosphere
- Fitted with non return valve on the inlet to prevent oil being drawn into the system
- 1/4" and 3/8" SAE Connections