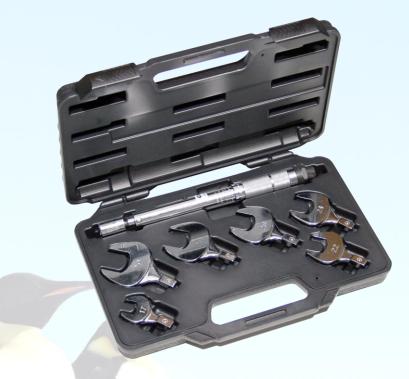

## ATW-06 Adjustable Torque Wrench

Our ATW-06 is a 3/8" drive adjustable torque wrench with interchangeable heads.

- With a rugged, non slip metal grip.
- The case includes open end spanners in following sizes: 17, 22, 24, 26, 27 and 29mm.
- ATW-06/K4 includes additional spanners in following sizes: 19, 25, 28 and 32mm.
- Open end spanners are consistently sized from the pin to the centre of the fastener. No adjustment calculations are needed.
- Audible click and/or feel impulse torque control mechanism.
- Supplied in blow moulded carrying case.
- Torque wrench is adjustable between 10 and 75 Nm. Range is fast, accurate and easy to set on the easy to read scale.