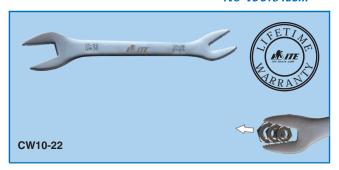

## **INSPECTION SPANNERS**

CW10-22

**OPEN INSPECTION SPANNER** length: 230 mm One side fits 10 mm to 16 mm and  $^3/8"$  -  $^5/8"$  Other side fits 17 mm to 22 mm and  $^{11}/16"$  -  $^7/8"$ 

- · Chrome vanadium steel and special heat treat.
- All in 1 patented design.
  One piece fits 28 sizes of nuts and bolts (SAE & metric).