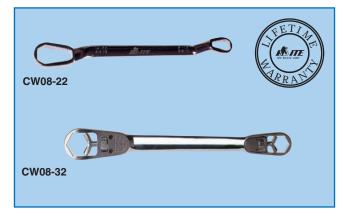

CW08-22

CLOSED INSPECTION SPANNER length: 251 mm One side fits 8 mm to 13 mm and  $^5/16$ " -  $^1/2$  " Other side fits 14 mm to 22 mm and  $^9/16$ " -  $^7/8$ "

- · Chrome molybdenum mirror polish.
- All in 1 patented design.
  One piece fits 25 sizes of nuts and bolts (SAE & metric).

CW08-32

**ALMIGHTY WRENCH** length: 284.5 mm One side fits 8 mm to 22 mm and  $^5/16$ " -  $^7/8$ " Other side fits 14 mm to 32 mm and  $^1/2$ " -  $1^1/4$ ".

- Chrome vanadium mirror polish.
  One piece fits a total of 41 sizes of nuts and bolts (SAE & metric).
  Provides a more secure fit than a standard adjustable wrench. Grips 4 sides of a fastener, not 2.