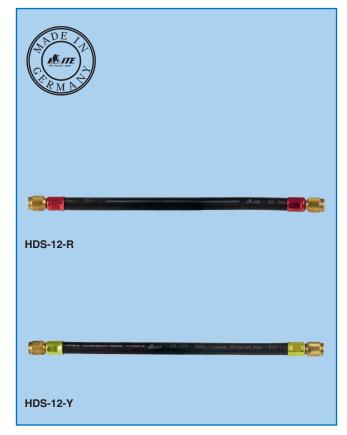

### 1/4" FFL WITHOUT ball valve

- Two STRAIGHT connecting swivel colour coded ends.
- IMPORTANT: Safety PURGING SLOTS in all swivel ends.

| HDS-12-B | HD black hose, blue ends   | L = | 30 cm | (12") |
|----------|----------------------------|-----|-------|-------|
| HDS-12-R | HD black hose, red ends    | L = | 30 cm | (12") |
| HDS-12-Y | HD black hose, yellow ends | L = | 30 cm | (12") |