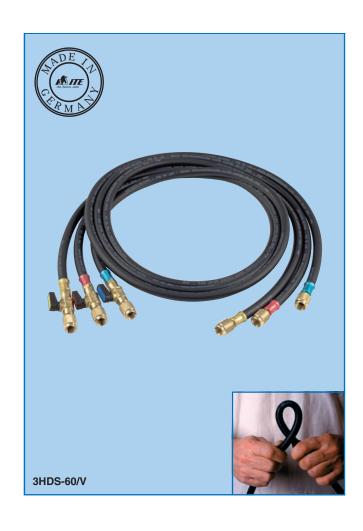

#### SET OF 3 HOSES (Blue + Red + Yellow)

| 3HDS-36/V  | Set of 3 hoses | L = <b>90 cm</b> (36")            |
|------------|----------------|-----------------------------------|
| 3HDS-60/V  | Set of 3 hoses | $L = 150 \text{ cm} (60^{\circ})$ |
| 3HDS-72/V  | Set of 3 hoses | $L = 180 \text{ cm} (72^{\circ})$ |
| 3HDS-120/V | Set of 3 hoses | L = <b>300 cm</b> (120")          |